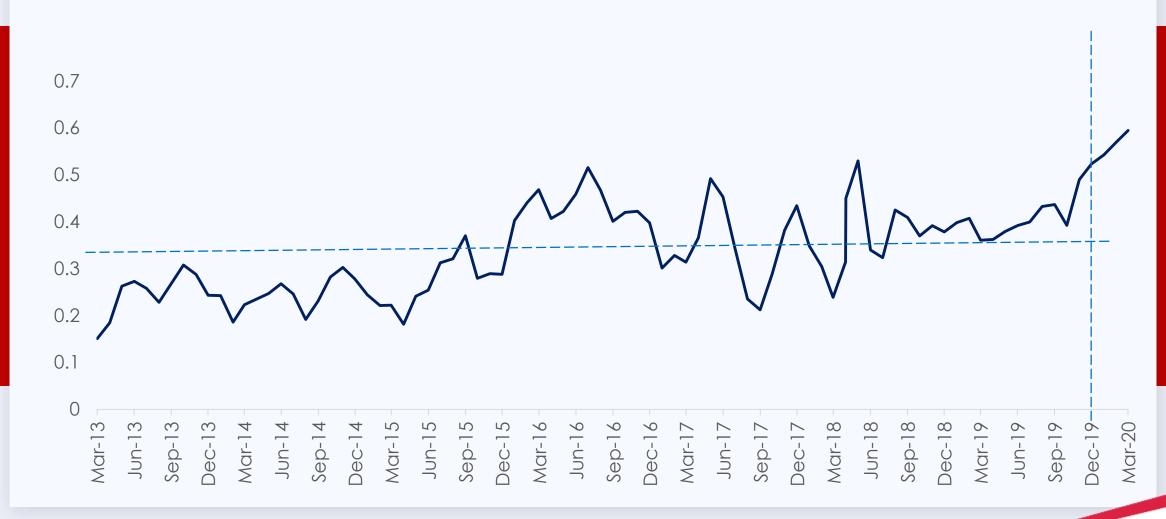

## **Rural Growth Story**

**Rural - Govt Spend Index\***: Gol spending on Agriculture & Rural Development improved significantly towards Q4 F20

<sup>\*</sup> M&M internal index to measure Government spending on Agriculture & Rural Development

## **Rural Growth Story**

Govt. spending on Agriculture & rural development jumps 2x in April-June 2020