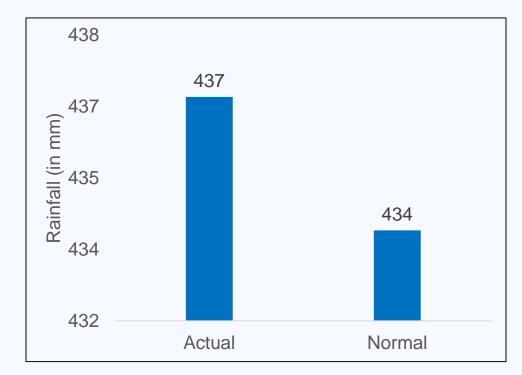

## **Rural Growth Story**

Monsoon & acreage update

Cumulative rainfall higher than LPA by 1%

Note: As on 29<sup>th</sup> July, 2020

**Kharif acreage** so far – **highest in 5 years** higher than PY by 19%

Note: As on 31st July, 2020