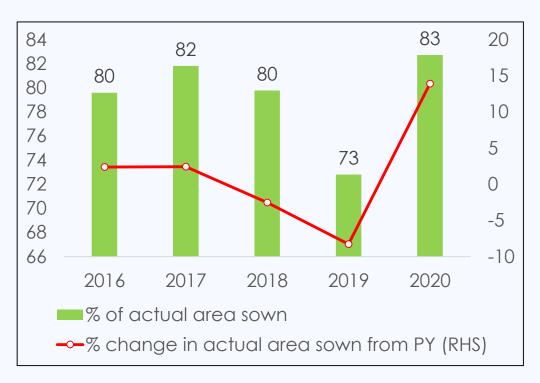

## **Rural Growth Story**

Monsoon & acreage update

Cumulative rainfall higher than LPA by 1%

Note: As on 29<sup>th</sup> July, 2020

**Kharif acreage** so far – **highest in 5 years** higher than PY by 19%

Note: As on 31st July, 2020