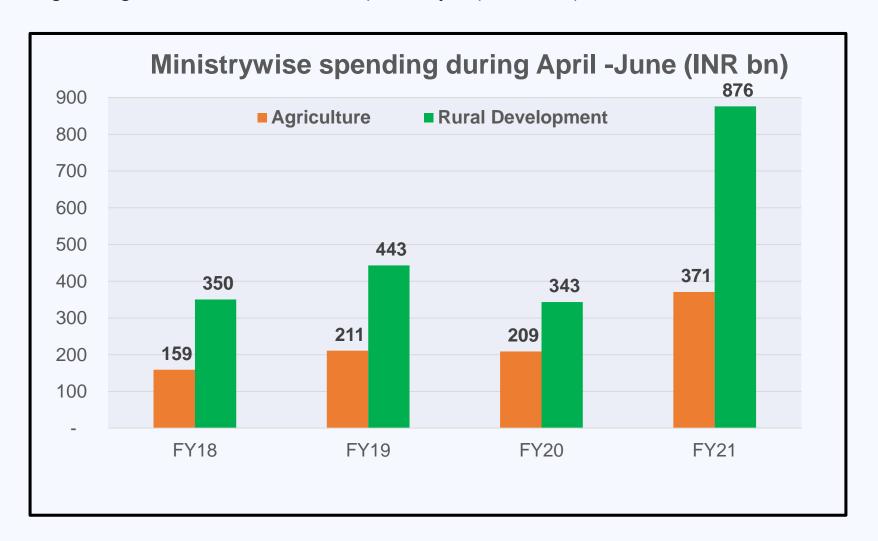

## **Rural Growth Story**

Govt. spending on Agriculture & rural development jumps 2x in April-June 2020