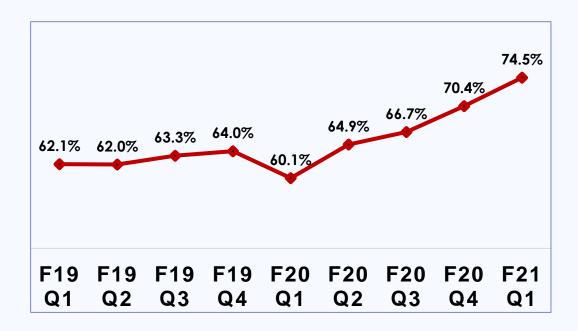

Govt. spending on Agriculture & rural development jumps 2x in April-June 2020



## **Rural Growth Story**

Monsoon & acreage update

Cumulative rainfall higher than LPA by 1%



Note: As on 29<sup>th</sup> July, 2020

**Kharif acreage** so far – **highest in 5 years** higher than PY by 19%



Note: As on 31st July, 2020

## Sales trajectory Q1 F21



## AFS – LOWEST SYSTEM STOCK\*



#### Stability in Volatility



## **Continued Domestic Leadership\***



\*Includes 5 new Players added in the TMA Data from F16

\*Market Share for Q1 F21 is not a good indicator of performance due to supply side issues

#### **Domestic Volumes**

#### Market Q1 F21 Segment YoY Share YoY PV 11,942 -80% UV 11,703 -79% CV 15,587 -70% 3W 36 -99% **Domestic Volume** 27,565 -78%

LCV 2T – 3.5T Market Share\*



\*Market Share for Q1 F21 is not a good indicator of performance due to supply side issues

#### **AUTOMOTIVE AND FARM SECTORS**



## WALK

April - August
PROTECT THE BUSINESS TODAY

## RUN

Sept - March
RAMP UP WITH FOCUS

## FLY

F22 & beyond...
DIFFERENTIATED & PROFITABLE
GROWTH

#### Manage Cash

- Core WC back to normal
- Capex optimization

#### Manage Margin

- Improve NVM
- Stringent Cost management

Manage Safety

- Focus on Domestic Core
- Capex and Investment prioritization
- Build a Moat through Krish-e(FaaS)
- Simplifying the business

- SUV Core brand differentiation
- Launch New Yuvo Star and K2
- Digital transformation
- Leverage Platform synergy to optimise capex

Turnaround Global Businesses,
Manage cash

## **NEW PLUS SERIES**



Positive customer response on the enha